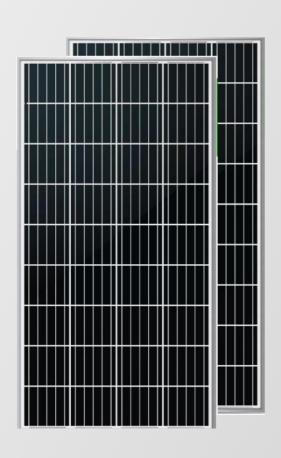

#### Plug and play smart technology

- The safest with a service life of 15 years
- 1650 Watt (300 AH GEL battery equivalent) lifepo4 battery technology
- 6.600 Watt daily production capacity 2 units of 550 watt panels.
- 3.000 watts instantaneous 1,500 watts stable mains power output

Mppt fast charging technology with its own solar panels 2.5 hours full charge

- Portable 18 kg. weight
- Easy installation without screwdriver, just plug and play