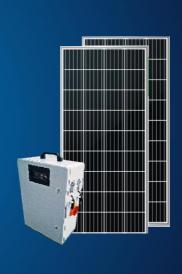

## Portable Solar Powered Electric System

### Smart Solar BOX 1680

#### Plug and play smart technology

- The safest with a service life of 15 years
- 1650 Watt (300 AH GEL battery equivalent) lifepo4 battery technology
- 6.600 Watt daily production capacity 2 units of 550 watt panels.
- 3.000 watts instantaneous 1,500 watts stable mains power output

Mppt fast charging technology with its own solar panels 2.5 hours full charge

- Portable 18 kg. weight
- Easy installation without screwdriver, just plug and play