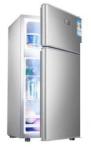

## Portable Smart Solar BOX Advantages in Caravans

The portable smart system provides energy equivalent to that provided by a 1650 Watt solar 12 V. 300 Ah gel battery (140 kg).

Refrigerator: 24 hours, LED TV: 8 hours day 4 hours night, Laptop Computer: 4 times charging, LED lamp 6 x 8 hours, coffee machine,