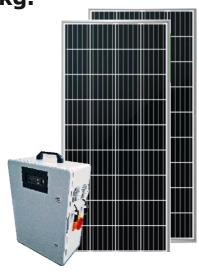

#### = BYX Smart Bag Systems

18 kg.

- System self-consumption per day is 5 amps.
- Lifepo4 battery 13.8 V. It can use 90% of 100 amps, that is, 90 amps.
- Total 1 pcs 13.8 v. 100 AH battery for 1.650 watt consumption.
- Plug and play system does not require an electrician or team.
- 15 years service life.