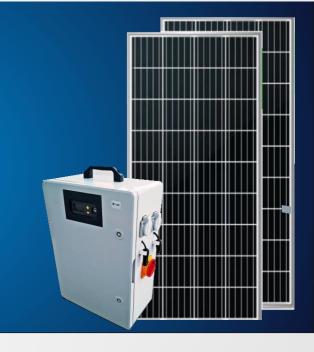

### Smart Solar BOX 1680

#### Plug and play smart technology

- The safest with a service life of 15 years
- 1650 Watt (300 AH GEL battery equivalent) lifepo4 battery technology
- 6.600 Watt daily production capacity 2 units of 550 watt panels.
- 3.000 watts instantaneous 1,500 watts stable mains power output

Mppt fast charging technology with its own solar panels 2.5 hours full charge

- Portable 18 kg. weight
- Easy installation without screwdriver, just plug and play