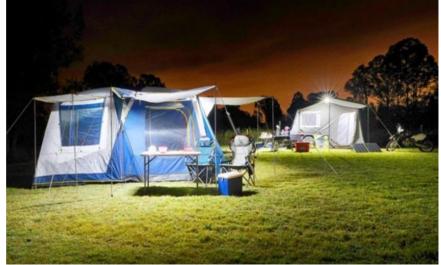

## Portable Smart Solar BOX Advantages in Caravans

The portable smart system provides energy equivalent to that provided by a 1650 Watt solar 12 V. 300 Ah gel battery (140 kg).

Refrigerator: 24 hours, LED TV: 8 hours day 4 hours night, Laptop Computer: 4 times charging, LED lamp 6 x 8 hours, coffee machine,

300 watt water pump, drone, phone charger...

### Portable Solar Smart Caravan advantages

#### System installed in caravans