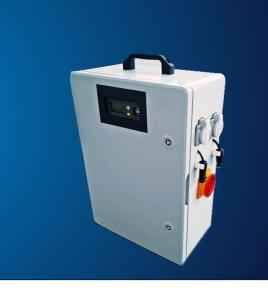

### Smart Solar BOX 1680

#### Plug and play smart technology

- The safest with a service life of 15 years
- 1650 Watt (300 AH GEL battery equivalent) lifepo4 battery technology
- 6.600 Watt daily production capacity 2 units of 550 watt panels.
- 3.000 watts instantaneous 1,500 watts stable mains power output

Mppt fast charging technology with its own solar panels 2.5 hours full charge

- Portable 18 kg. weight
- Easy installation without screwdriver, just plug and play