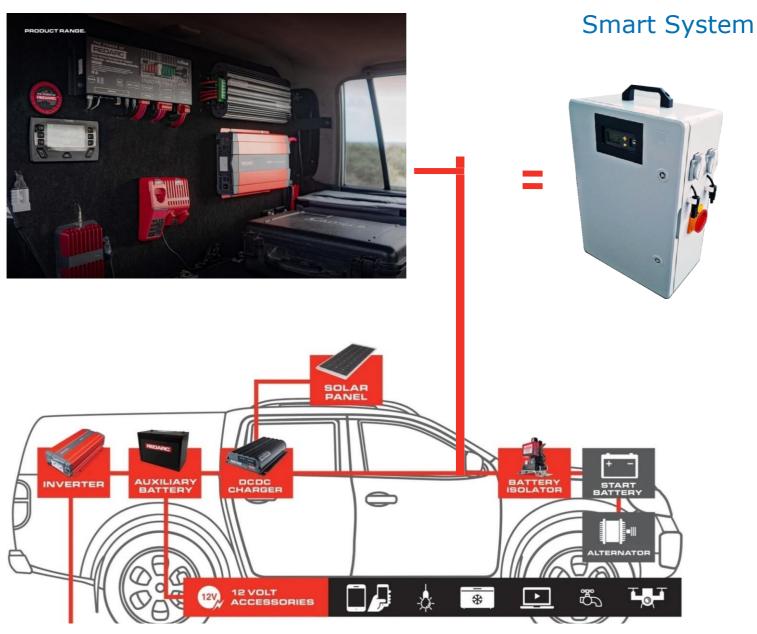

### Portable Smart Solar BOX Advantages

#### **Current Solar Systems**

#### 110kg.

System self-consumption per day is 60 amps.

- Solar Gel batteries can use 60% of 12 V 100 amps, i.e. 60 amps.
- For a total consumption of 1.650 watts, a total of 12 v. 300 amp gel battery is required.
- An electrician and team are required for solar installation and assembly.
- 2-3 years service life.

#### = BYX Smart Bag Systems

18 kg.

- System self-consumption per day is 5 amps.
- Lifepo4 battery 13.8 V. It can use 90% of 100 amps, that is, 90 amps.
- Total 1 pcs 13.8 v. 100 AH battery for 1.650 watt consumption.
- Plug and play system does not require an electrician or team.
- 15 years service life.