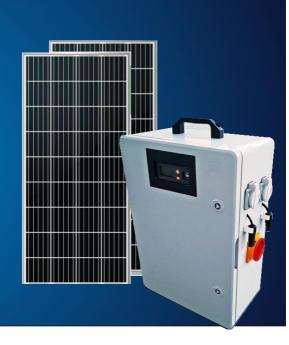

## Portable Smart Solar BOX Advantages in Caravans

The portable smart system provides energy equivalent to that provided by a 1650 Watt solar 12 V. 300 Ah gel battery (140 kg).

Refrigerator: 24 hours, LED TV: 8 hours day 4 hours night, Laptop Computer: 4 times charging, LED lamp 6 x 8 hours, coffee machine,

300 watt water pump, drone, phone charger...

### Portable Solar Smart Caravan advantages

#### System installed in caravans