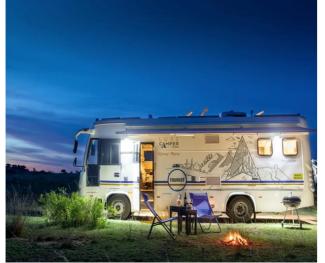

## Portable Smart Solar BOX Advantages in Caravans

The portable smart system provides energy equivalent to that provided by a 1650 Watt solar 12 V. 300 Ah gel battery (140 kg).

Refrigerator: 24 hours, LED TV: 8 hours day 4 hours night, Laptop Computer: 4 times charging, LED lamp 6 x 8 hours, coffee machine,

300 watt water pump, drone, phone charger...

### Portable Solar Smart Caravan advantages

#### System installed in caravans